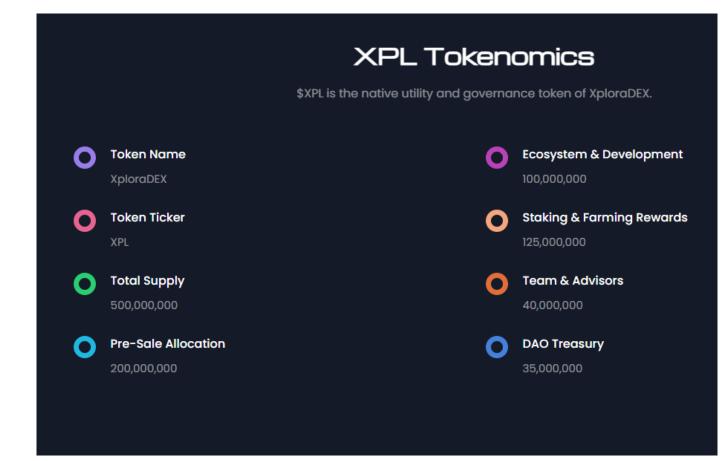

### **XPL Tokenomics**

The total supply of \$XPL is 500,000,000 tokens. The initial token distribution of \$XPL token sets as below:

- Pre-Sale Allocation: 200,000,000
- Ecosystem & Development: 100,000,000
- Staking & Farming Rewards: 125,000,000
- Team & Advisors: 40,000,000
- DAO Treasury: 35,000,000