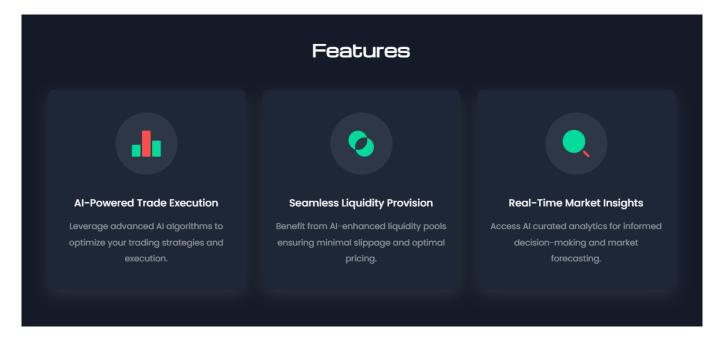

### **Key Features of XploraDEX**

For years, crypto traders have relied on manual trading, emotional decision-making, and slow execution, often resulting in missed opportunities and inconsistent profits. XploraDEX changes the game by integrating AI-driven automation, predictive analytics, and high-speed trade execution on XRPL's lightning-fast blockchain.

#### Key features of XploraDEX mainly include:

• **AI-Powered, High-Speed Trading on XRPL**: Say goodbye to slow, inefficient DEXs. XploraDEX leverages artificial intelligence to analyze markets, optimize orders, and execute trades instantly. Whether you're a seasoned trader or a DeFi newcomer, AI-driven trading strategies help you maximize profits with real-time insights, predictive analytics, and deep liquidity optimization.

- **Smart Liquidity & Automated Arbitrage**: No more price slippage or poor liquidity! XploraDEX's AI-powered AMM (Automated Market Maker) ensures tight spreads, seamless execution, and profitable arbitrage opportunities—even in the most volatile markets.
- Fully Decentralized & Powered by XRPL: Unlike centralized platforms, XploraDEX offers trustless transactions, instant settlements, and complete decentralization—all on XRPL's ultrafast, low-cost network. No middlemen, no restrictions—just full control and 100% transparency!