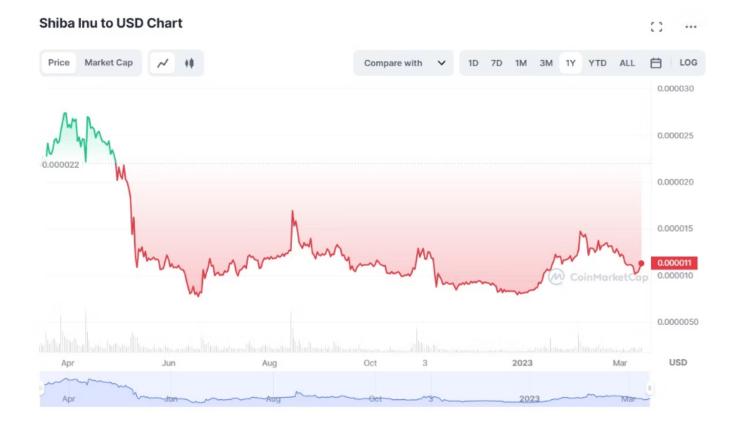

As Shiba Inu's price history shows, the cryptocurrency has never come close to even one cent, let alone \$1.

The decline in 2022 is not why the Shiba Inu coin is unlikely to reach \$1 dollar. Instead, this is due to several features unique to the token. Given that it is an ERC-20 token, i.e., it is compatible with the Ethereum blockchain, Shiba Inu already has some advantages over Dogecoin. But more than that is needed to reach \$1 due to its humongous supply. Shiba Inu has a total supply of 1 quadrillion tokens. Its current circulating supply is about 589 trillion tokens.

At the time of writing, SHIB is trading at \$0.000011 with a market cap of 6.4 billion. By simple calculation, to reach \$1, Shiba Inu's market cap would need to be \$580 trillion. The possibility of such price action taking place is theoretically impossible, given that the global GDP for all countries is just around \$100 trillion and the total global wealth stands at around \$500 trillion. At its peak, the total cryptocurrency market cap was just slightly above \$3 trillion.