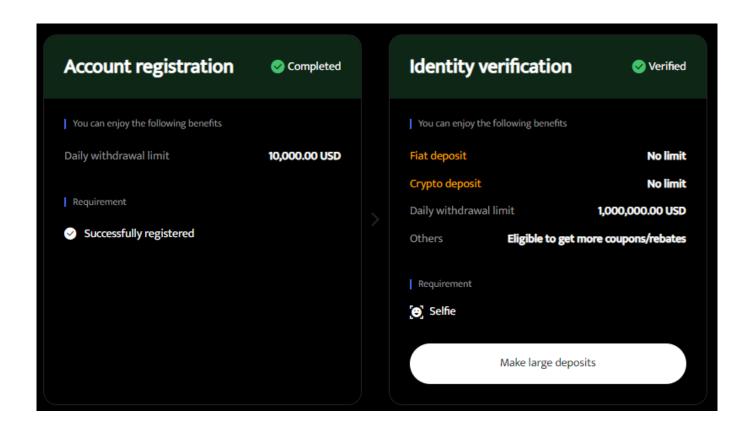

### Step 1: Register an account

The first step is to hit the "Sign Up" button on the BTCC website or app. Your email address and a strong password are all you need. After completing that, look for a verification email in your inbox. To activate your account, click the link in the email.

### Step 2: Finish the KYC

The Know Your Customer (KYC) procedure is the next step after your account is operational. The main goal of this stage is to maintain compliance and security. You must upload identification, such

#### Is KYC Necessary for BTCC?

Indeed. Before using BTCC goods, users must finish the Know Your Customer (KYC) process. A facial recognition scan and legitimate identification documents must be submitted for this process. Usually, it is finished in a few minutes. This procedure has the benefit of strengthening the security of the exchange and satisfying legal requirements.