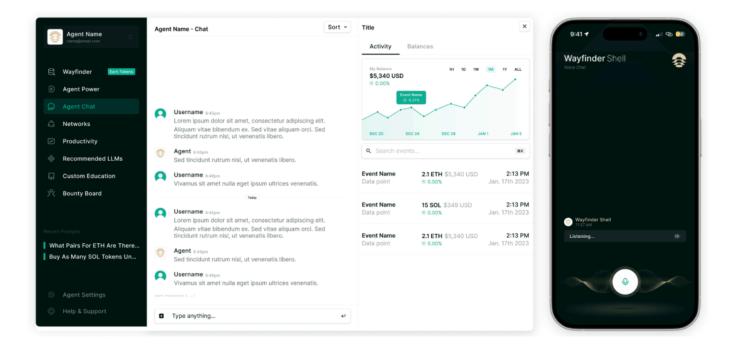

### **Key Features**

**AI Shells:** These self-governing agents use straightforward text commands to carry out on-chain tasks. Users can just say, "Swap 1 ETH for MATIC on the best chain," and the shell will take care of the rest, eliminating the need to manage many dApps and transaction processes.

**Focus on Cross-Chain:** Wayfinder's omni-chain architecture allows shell activities to move across Polygon, Ethereum, and other blockchains with little assistance from humans.

**Wayfinding Paths:** To assist shells with operations like yield farming or NFT transfers, developers suggest preset procedures. These pathways must be staked PROMPT in order to be published.

### **Key Features**

- **Shell Activation:** In order to prevent network resources from being squandered on spam or pointless activities, users must maintain a specific level of PROMPT.
- **Transaction Fees:** These expenses are split between the protocol and path developers and are paid in PROMPT, much like gas fees.
- **Staking for pathways:** PROMPT is staked by developers to list Wayfinding pathways; staked tokens may be slashed if these workflows don't work.
- **Shell Memory:** By using PROMPT, users can increase or decrease a shell's memory, allowing for more sophisticated AI learning.