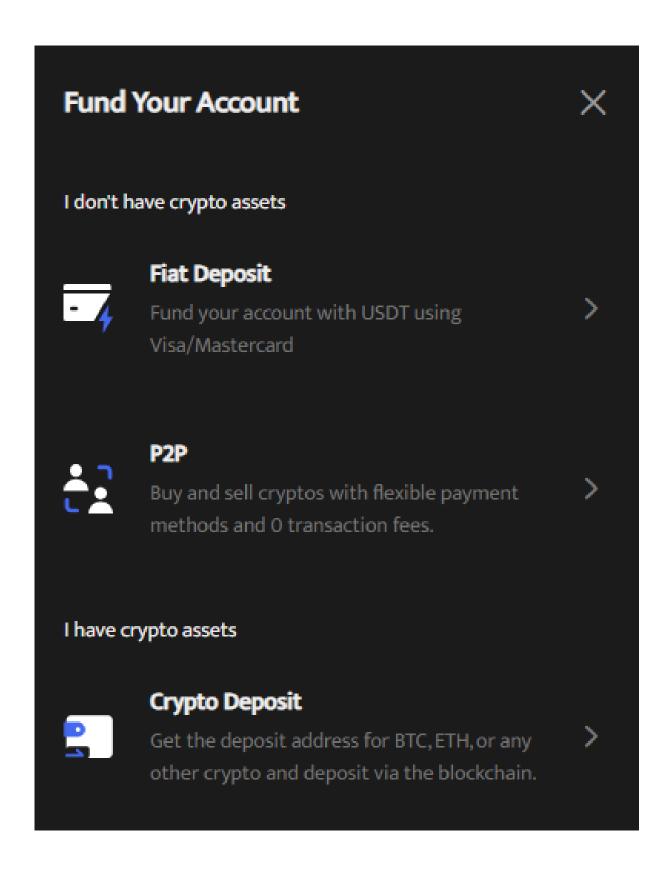

### **Step 3. Deposit Funds**

After that, adding money to your account is simple. BTCC provides a range of payment options, such as credit cards and bank transfers. To get your money into your trading account, simply choose what works best for you, enter the amount, and then follow the instructions.

- **Fiat Deposit.** Buy USDT using Visa/Mastercard (KYC required).
- Crypto Deposit. Transfer crypto from another platform or wallet.

**Step 4. Start Trading** 

If you wish to follow profitable traders, you might go for copy trading, futures, or spot trading. After choosing your order type and the cryptocurrency you wish to trade, press the buy or sell button. Managing your portfolio and keeping track of your trades is made simple by the user-friendly