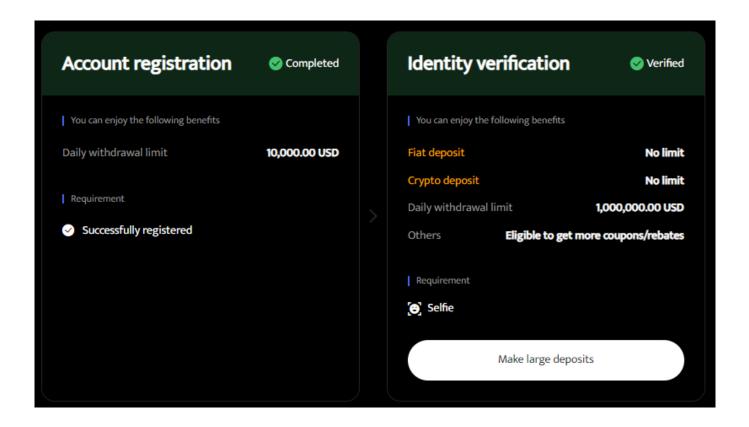

Step 2: Finish the KYC

The Know Your Customer (KYC) procedure is the next step after your account is operational. The main goal of this stage is to maintain compliance and security. You must upload identification, such as a passport or driver's license. You'll receive a confirmation email as soon as your documents are validated, so don't worry—it's a quick process.

#### Is KYC Necessary for BTCC?

Indeed. Before using BTCC goods, users must finish the Know Your Customer (KYC) process. A facial recognition scan and legitimate identification documents must be submitted for this process. Usually, it is finished in a few minutes. This procedure has the benefit of strengthening the security of the exchange and satisfying legal requirements.

Because their accounts will have a lower daily withdrawal limit, those who do not finish their KYC are unable to make deposits. It should be noted that those who present a legitimate ID without a facial recognition scan will likewise have restricted withdrawal options.