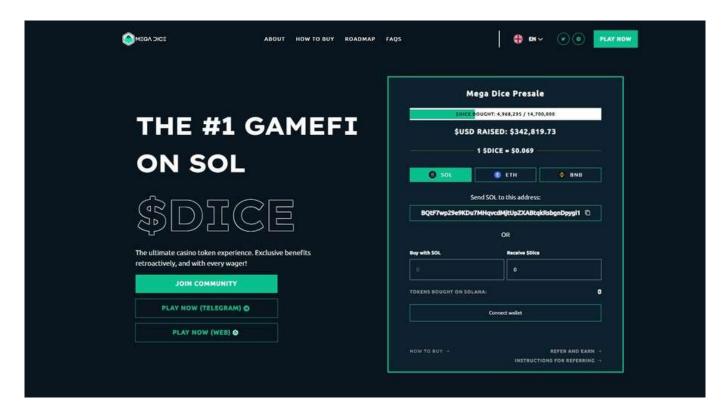

# Mega Dice (\$DICE) Presale

Mega Dice Token presale allows contributors to purchase DICE tokens before their upcoming launch on the open market. Mega Dice's team has opted to structure the presale into 'stages', with each stage offering DICE tokens at a different price.

Under its current presale stage, one \$DICE is priced at \$0.116056. Notably, the new gambling crypto ICO has raised over \$1.8 million in presale, indicating huge bullish sentiment from its investors.