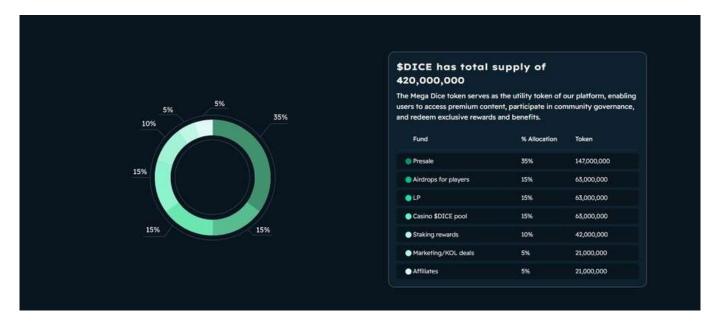

#### **\$DICE Tokenomics**

The tokenomics of \$DICE is meticulously crafted to promote utility, boost player engagement, guarantee long-term viability, and foster the growth of the platform. It mirrors Mega Dice's dedication to cultivating an ecosystem where every participant, from gamers to backers, finds value.

#### **Allocation Overview**

Presale: 35% (147 million \$DICE)
Liquidity Pool: 15% (63 million \$DICE)
Staking: 10% (42 million \$DICE)
Airdrops: 15% (63 million \$DICE)

Casino: 15% (63 million \$DICE)Marketing: 5% (21 million \$DICE)

• Affiliates: 5% (21 million \$DICE)