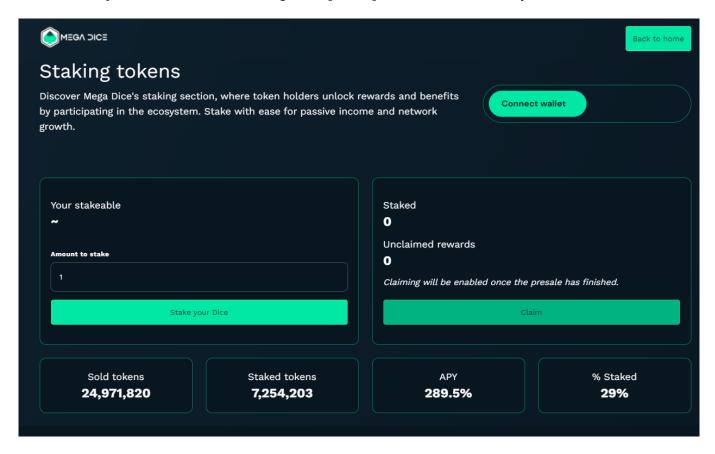

# Mega Dice (\$DICE) Presale

Mega Dice Token presale allows contributors to purchase DICE tokens before their upcoming launch on the open market. Mega Dice's team has opted to structure the presale into 'stages', with each stage offering DICE tokens at a different price.

Under its current presale stage, one \$DICE is priced at \$0.116056. Notably, the new gambling crypto ICO has raised over \$1.8 million in presale, indicating huge bullish sentiment from its investors.

| Mega Di                      | ce Presale                       |
|------------------------------|----------------------------------|
| bays Hours 14                | MINUTES SECONDS 51               |
| UNTIL PR                     | ESALE ENDS                       |
| \$USD RAISED                 | : \$1,875,794.24                 |
| 1 \$DICE :                   | \$0.116056                       |
| <b>⊜</b> soL <b>◊</b>        | ETH 📀 BNB                        |
| Only send SOL from hot walle | ets (eg Phantom) to this address |
| BQtF7wp29e9KDu7MHqvcd        | MjtUpZXABtqkRsbgnDpygi1          |
|                              | OR                               |
| Buy with SOL                 | Receive \$Dice                   |
| 0                            | 0                                |
| TOKENS BOUGHT ON SOLANA:     |                                  |
| Conne                        | ect wallet                       |
|                              |                                  |
| Claim now                    | Stake now                        |
| ном то виу →                 | REFER AND EARN                   |
|                              |                                  |