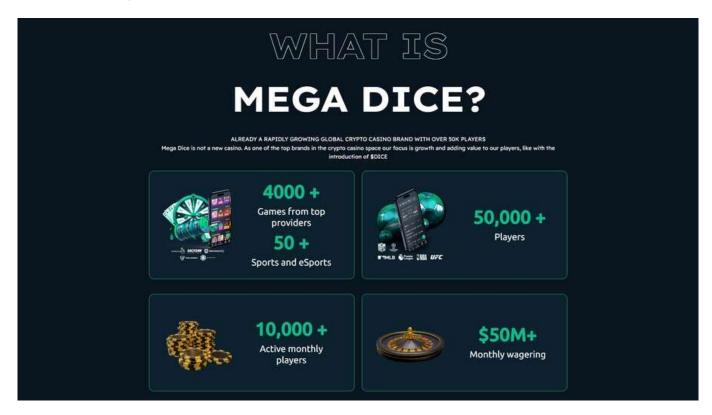

# What is Mega Dice?

Founded in 2023, Mega Dice is a leading online gambling destination offering a diverse range of casino games and sports betting opportunities. In the evolving world of online gaming, Mega Dice stands out as a pioneering platform, blending the excitement of online casinos with the innovations of cryptocurrency, all while harnessing the potential of advanced technologies. With its rapid development, Mega Dice has become the premier destination for casino and sports betting

enthusiasts who are seeking to elevate their gambling endeavors.

As a popular crypto casino serving over 50,000 active users who wager over \$50 million in monthly volume, Mega Dice emerges as a forward-thinking platform that utilizes cutting-edge security measures, rapid transaction capabilities, and a wide-reaching community engagement strategy to provide a gaming experience that seamlessly incorporates cryptocurrency transactions.