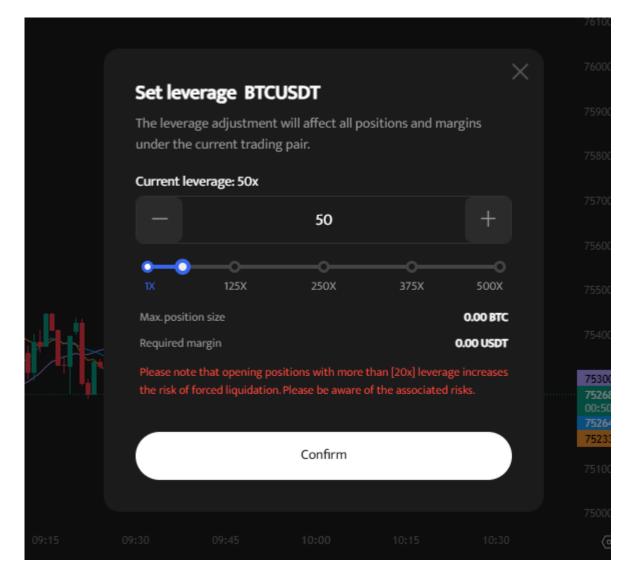

Next, adjust the leverage multiple.

Please keep in mind that operating leverage carries the risk of liquidation. Leverage should be adjusted based on your financial status and risk tolerance.

Then, choose the lot size and set the SL/TP price. After setting the basic data information, users can choose to buy (open long) or sell (open short) after entering their ideal price. Traders should remind that the price cannot be higher or lower than the highest buying price or lowest selling price of the platform.