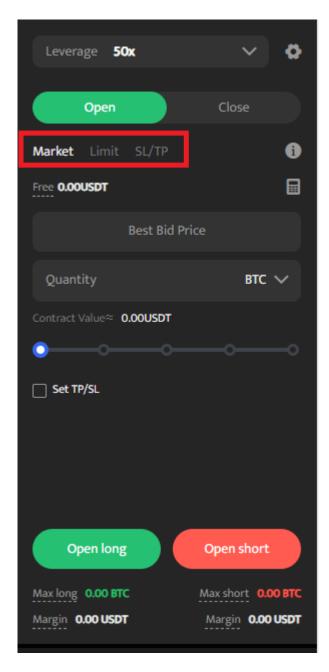

Then, choose the contract trading order type. Futures contract orders on BTCC platform include market orders, limit orders and SL/TP orders.

- Market Order: users place orders at the best price in the current market to achieve fast trading.
- **Limit Order**: Limit orders are a type of order to buy or sell futures at a price more favourable than the market price. When you buy at a price lower than the market price or sell at a price higher than the market price, the order will be in the form of a limit order.
- **SL/TP Order**: SL/TP orders are a type of order to buy or sell futures at a price less favourable than the market price. When you buy at a price higher than the market price or sell at a price lower than the market price, the order will be in the form of a SL/TP order.