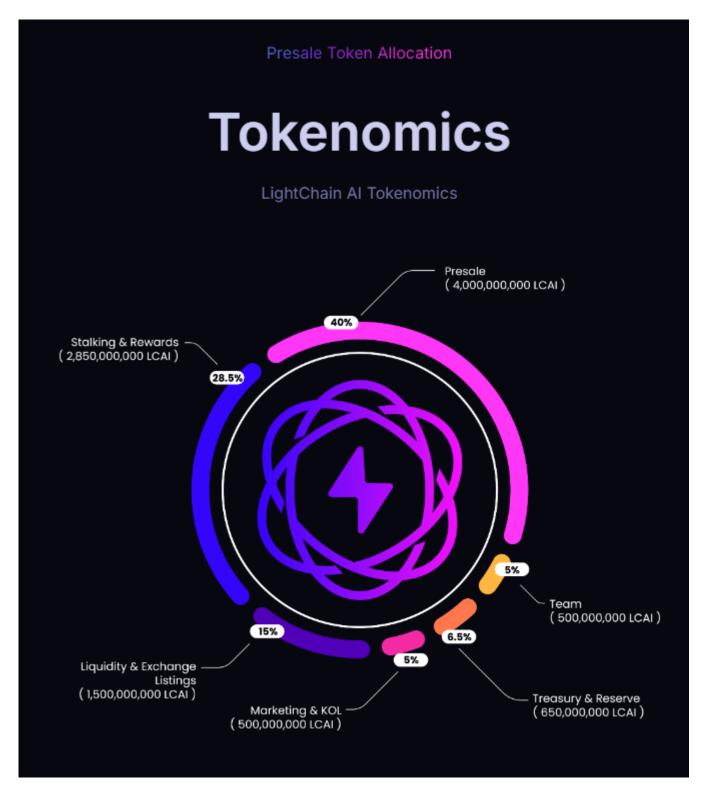

### **LCAI Tokenomics**

To establish a thriving ecosystem, the distribution of LCAI tokens is designed to ensure sustainability, fair distribution, and long-term value.

The total supply of LCAI tokens is capped at 10 billion. The breakdown about the initial token distribution of LCAI tokens sets as below:

• Staking & Reward: 28.5%

• Presale: 40%

• Marketing & KOL: 5%

• Liquidity & Exchange Listings:15%

• Team: 5%

• Treasury & Reserve: 6.5%