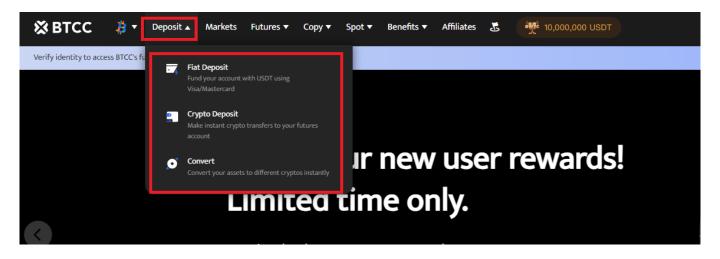

### Step 3: Fund your BTCC account

On the <u>BTCC official homepage</u>, choose "Deposite", and then fund your account with your preferred method

Step 4: Place your crypto futures order on BTCC

Go back to the BTCC official homepage, choose "Futures" -"USDT-M Perpetual Futures Contract", and find the crypto trading pair that you want to trade.