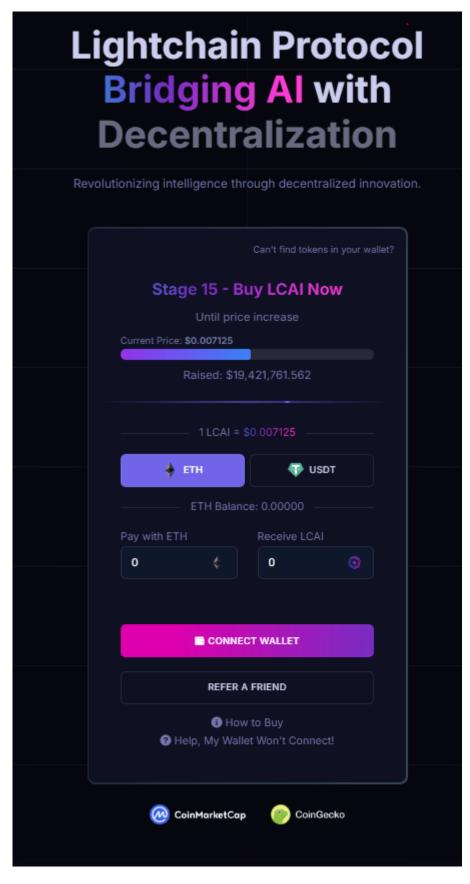

Lightchain AI's presale unfolds in multiple stages. As each presale round concludes, token prices are set to increase incrementally, providing significant early investment potential. Currently under its 15th presale stage, LCAI token is currently set at a discounted price of \$0.007125.

Notably, as of writing this article, the presale of Lightchain token has raised over \$19.4 million, indicating huge demand from crypto enthusiasts.

The ongoing LCAI presale has already gained traction among investors who recognize its long-term potential. Priced competitively, the presale offers early adopters the chance to secure tokens before broader market adoption drives demand and value.