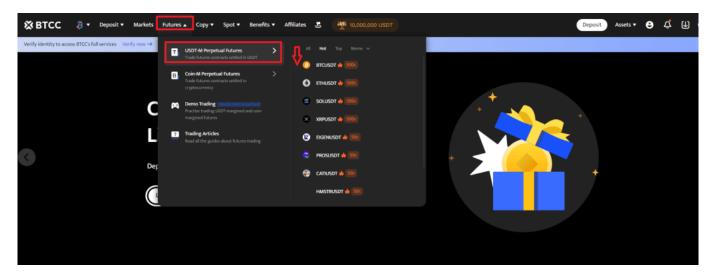

### Step 3: Fund your BTCC account

On the <u>BTCC official homepage</u>, choose "Deposite", and then fund your account with your preferred method

Step 4: Place your crypto futures order on BTCC

Go back to the BTCC official homepage, choose "Futures" -"USDT-M Perpetual Futures Contract", and find the crypto trading pair that you want to trade.