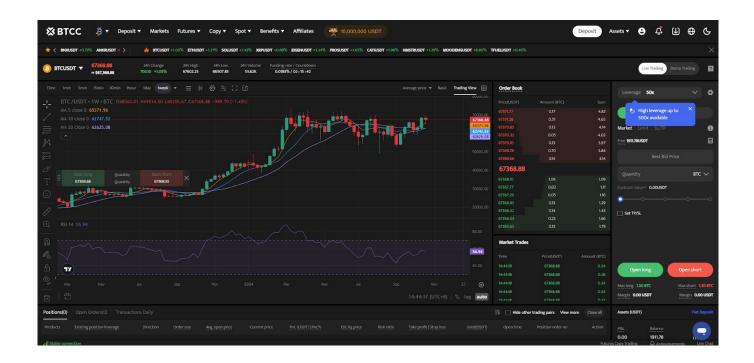

### Step 4. Start Trading

If you wish to follow profitable traders, you might go for copy trading, futures, or spot trading. After choosing your order type and the cryptocurrency you wish to trade, press the buy or sell button. Managing your portfolio and keeping track of your trades is made simple by the user-friendly

#### interface.

Look more for details: How to Trade Crypto Futures Contracts on BTCC