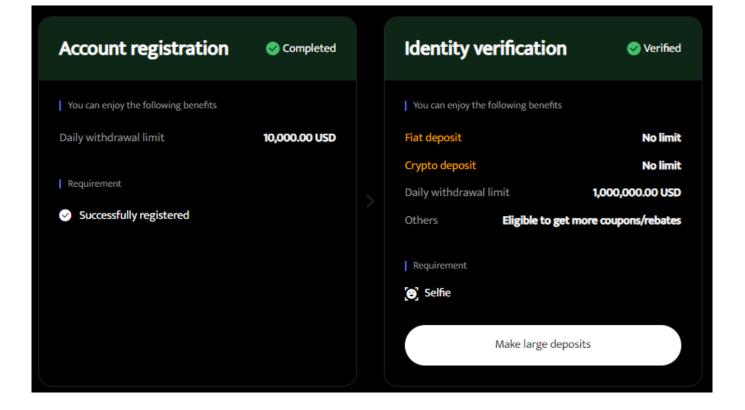

### Step 1: Register an account

The first step is to hit the "Sign Up" button on the BTCC website or app. Your email address and a strong password are all you need. After completing that, look for a verification email in your inbox. To activate your account, click the link in the email.

### **Step 2: Finish the KYC**

The Know Your Customer (KYC) procedure is the next step after your account is operational. The main goal of this stage is to maintain compliance and security. You must upload identification, such as a passport or driver's license. You'll receive a confirmation email as soon as your documents are validated, so don't worry—it's a quick process.

Because their accounts will have a lower daily withdrawal limit, those who do not finish their KYC are unable to make deposits. It should be noted that those who present a legitimate ID without a facial recognition scan will likewise have restricted withdrawal options.