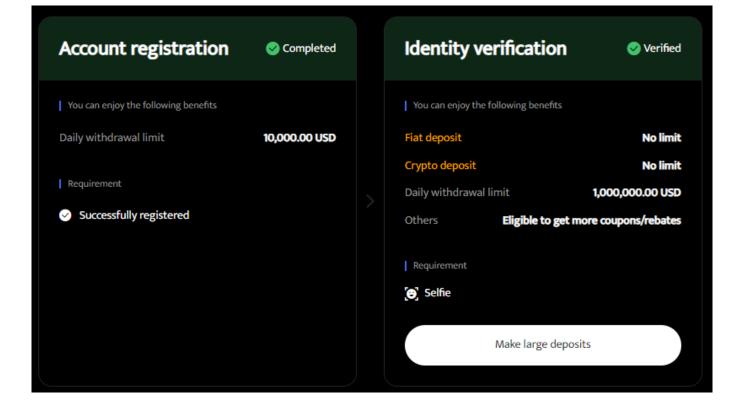

### **Step 2: Finish the KYC**

The Know Your Customer (KYC) procedure is the next step after your account is operational. The main goal of this stage is to maintain compliance and security. You must upload identification, such as a passport or driver's license. You'll receive a confirmation email as soon as your documents are validated, so don't worry—it's a quick process.

#### Is BTCC safe?

Based on its track record since 2011, BTCC has established itself as a secure cryptocurrency exchange. There have been no reports of fraudulent activity involving user accounts or the platform's infrastructure. By enforcing mandatory know-your-customer (KYC) and anti-money laundering (AML) procedures, the cryptocurrency trading platform gives consumers greater security. For operations like withdrawals, it also provides extra security features like two-factor authentication (2FA).

#### Is KYC Necessary for BTCC?

Indeed. Before using BTCC goods, users must finish the Know Your Customer (KYC) process. A facial recognition scan and legitimate identification documents must be submitted for this process. Usually, it is finished in a few minutes. This procedure has the benefit of strengthening the security of the exchange and satisfying legal requirements.

Because their accounts will have a lower daily withdrawal limit, those who do not finish their KYC are unable to make deposits. It should be noted that those who present a legitimate ID without a facial recognition scan will likewise have restricted withdrawal options.