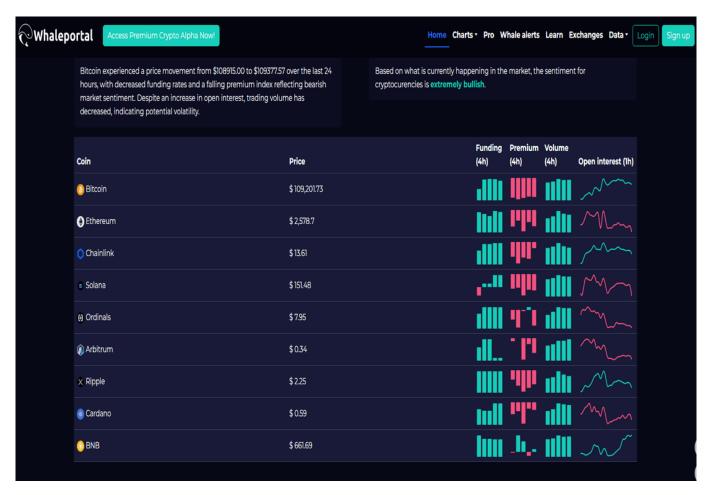

# What is Whaleportal?

Founded by Jeroen, Whaleportal is a cryptocurrency trading dashboard that brings crucial analytics

and trading features all at a single place. As a trading analytics platform that presents real-time and historical derivatives exchange data in a clean, accessible interface, Whaleportal is used by traders who rely on more than just technical charts, offering a deeper view into market sentiment and trader positioning.

What distinguishes Whaleportal is its state-of-the-art trading tools that extend beyond basic data presentation. By integrating multiple key indicators into a single dashboard, Whaleportal enables users to interpret critical signals such as funding rates, open interest, and the taker buy/sell ratio, thereby enhancing their trading strategies.