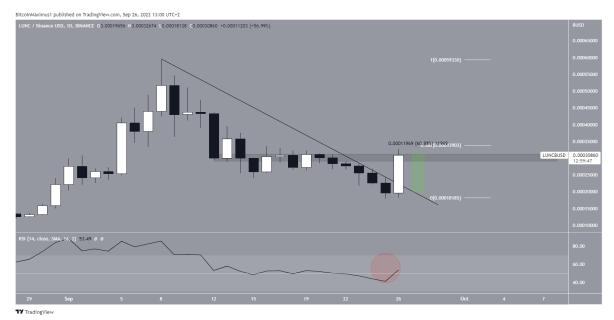

### The price of LUNC has begun to rise

Since September 8th, when LUNC was worth \$0.00059, it has been steadily declining. This decline has been guided by a lowering resistance line, and it reached a low of \$0.000179 on September 25.

Soon after, the next day, LUNC began a big upward rise that has led to a 50% increase in value.

Despite the rise, prices are near a cluster of significant resistance levels, which must be broken above before the trend can be declared bullish.

The \$0.0003 area, the 0.382 Fibonacci retracement level, and the 50 line on the relative strength index all pose challenges for LUNC's price movement.

Consequently, confirmation of the bullish reversal and the breakout from the resistance line would necessitate a breach above these levels. As a result, today's daily close is pivotal, as it might either confirm a breakout or a rejection.

LUNC/BUSD Chart By TradingView