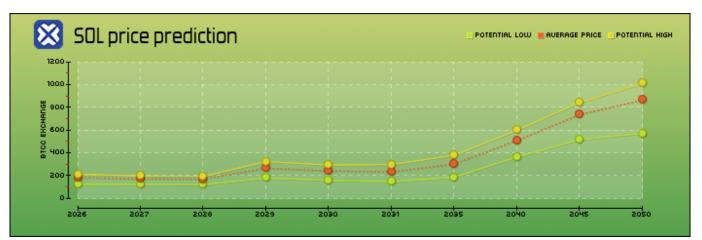

### Solana (SOL) Price Prediction 2050

As to Solana (SOL)'s price prediction for 2050, Solana (SOL) will likely experience strong volatility in the long run as it looks to establish itself as a permanent figure in the market. According to our current analysis, in 2050, Solana (SOL) is predicted to be traded between \$ 573.7708 to \$ 1012.5617 and the average price of Solana (SOL) should be around \$ 865.9131.

### Potential Highs & Lows of Solana (SOL)

Here are our projected highs and lows for Solana (SOL) from 2025 to 2050:

| Year | Yearly Low  | Yearly Average | Yearly High  |
|------|-------------|----------------|--------------|
| 2026 | \$ 125.1183 | \$ 183.9873    | \$ 213.7455  |
| 2027 | \$ 123.6142 | \$ 172.6882    | \$ 198.3490  |
| 2028 | \$ 121.5575 | \$ 171.0429    | \$ 196.3227  |
| 2029 | \$ 180.6246 | \$ 266.6569    | \$ 324.3307  |
| 2030 | \$ 158.9322 | \$ 243.6154    | \$ 294.5681  |
| 2031 | \$ 147.3129 | \$ 234.3200    | \$ 298.9973  |
| 2035 | \$ 188.3132 | \$ 304.0027    | \$ 381.0577  |
| 2040 | \$ 365.5561 | \$ 510.8284    | \$ 601.0324  |
| 2045 | \$ 518.9674 | \$ 738.3606    | \$ 845.8595  |
| 2050 | \$ 573.7708 | \$ 865.9131    | \$ 1012.5617 |