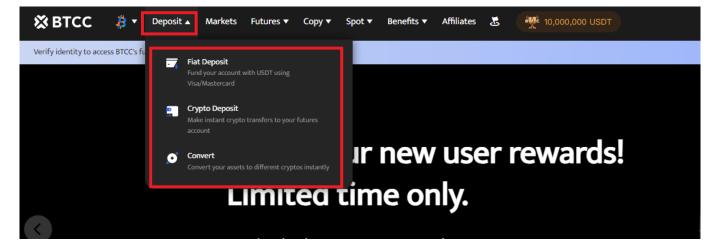

**Step One**: go to the <u>BTCC homepage</u> and log in to your BTCC account. If you do not have an account, you need to register first.

**Step Two**: on the BTCC official homepage, choose "Deposit", and then fund your account with your preferred method (Fiat Deposit, Crypto Deposit or Coversion).