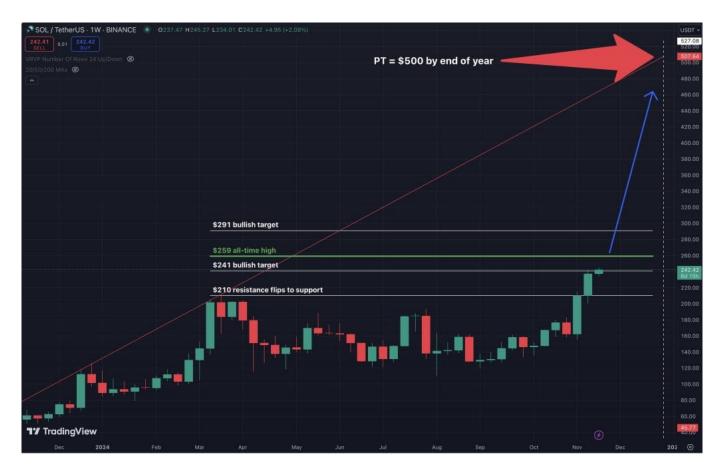

The price of Solana (SOL) has surpassed the bullish threshold of \$241, amid a surge in trading volume on the ecosystem's decentralized exchanges (DEXs) that seems to be fueled by an unrelenting meme coin mania.

By the end of the year, the Layer 1 blockchain Solana has the potential to reach a price of \$500, as its superior speed and efficiency compared to competitors such as Ethereum continue to shape its market positioning.

If Solana can hold the break above the crucial \$241 level, then the next target for bulls is \$291, which is well into price discovery territory – the SOL all-time high is \$259.

It would be a steep climb to hit \$500 by the end of the year, but even a shallower ascent would easily capture \$350-\$400 price range targets.