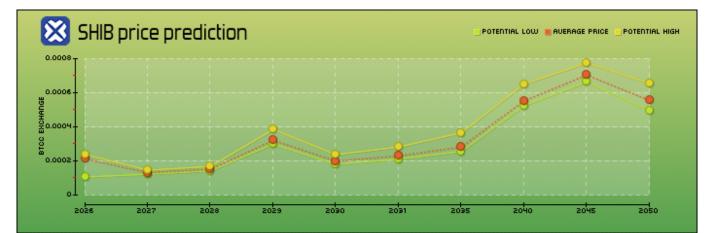

#### Potential Highs & Lows of Shiba Inu (SHIB)

Here are our projected highs and lows for Shiba Inu (SHIB) from 2025 to 2050:

| Year | Yearly Low        | Yearly Average    | Yearly High       |
|------|-------------------|-------------------|-------------------|
| 2026 | \$ 0.000105303082 | \$ 0.000212051443 | \$ 0.000238355475 |
| 2027 | \$ 0.000121876806 | \$ 0.000130802764 | \$ 0.000145212625 |
| 2028 | \$ 0.000141833216 | \$ 0.000150975026 | \$ 0.000167555319 |
| 2029 | \$ 0.000300123935 | \$ 0.000321476940 | \$ 0.000384430080 |
| 2030 | \$ 0.000179555385 | \$ 0.000199230254 | \$ 0.000237283010 |
| 2031 | \$ 0.000210869789 | \$ 0.000230126859 | \$ 0.000281399279 |
| 2035 | \$ 0.000255723781 | \$ 0.000281630963 | \$ 0.000364993896 |
| 2040 | \$ 0.000525195827 | \$ 0.000551574970 | \$ 0.000650587080 |
| 2045 | \$ 0.000662972579 | \$ 0.000703981122 | \$ 0.000774387327 |
| 2050 | \$ 0.000495621417 | \$ 0.000555273770 | \$ 0.000655070981 |