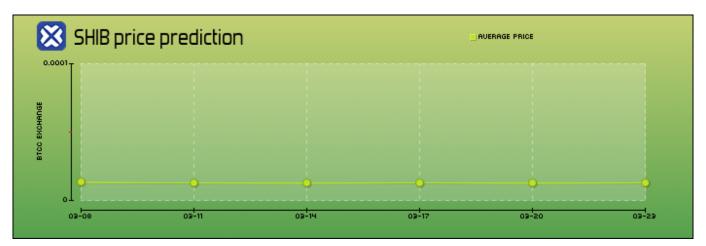

The following sets forth the SHIB to USD Chart

Here are the possible price changes we expect for Shiba Inu (SHIB) in the next half month:

| Date  | Price Prediction  | Change |
|-------|-------------------|--------|
| 03-08 | \$ 0.000013162953 | 0.00%  |
| 03-11 | \$ 0.000012771663 | -2.97% |
| 03-14 | \$ 0.000012554496 | -4.62% |
| 03-17 | \$ 0.000012854581 | -2.34% |
| 03-20 | \$ 0.000012547915 | -4.67% |
| 03-23 | \$ 0.000012824309 | -2.57% |