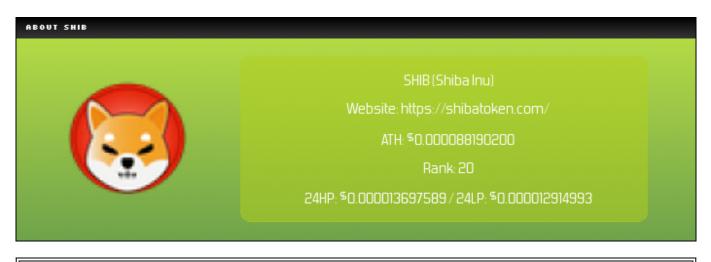

## What is Shiba Inu (SHIB)?

| Cryptocurrency | ency Shiba Inu             |  |
|----------------|----------------------------|--|
| Token          | SHIB                       |  |
| Price          | \$ 0.000013162953 🗸 -2.18% |  |
| Rank           | 20                         |  |

| Market Cap         | \$ 7.8B                                 |  |
|--------------------|-----------------------------------------|--|
| 24H Trading Volume | \$ 335.4M                               |  |
| All-time High      | \$ 0.000088190200                       |  |
| All-time Low       | \$ 0.0000000056                         |  |
| 24 High            | \$ 0.000013697589                       |  |
| 24 Low             | \$ 0.000012914993                       |  |
| Cycle High         | \$ 0.000045007800 / 2024-03-05 02:10:00 |  |
| Cycle Low          | \$ 0.000005820900 / 2023-06-10 04:35:00 |  |
| Update Time        | 2025-03-08 00:18:02                     |  |