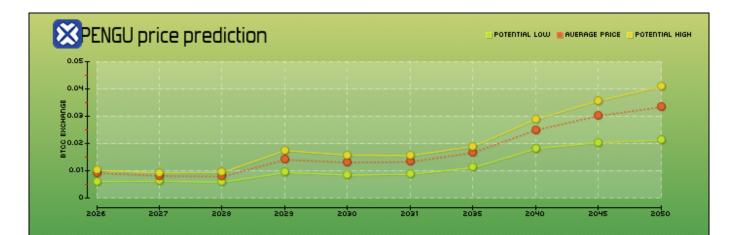

# **Pudgy Penguins (PENGU) Price Prediction 2025-2030**

Over the next several years, PENGU is projected to increase, with prices potentially reaching 0.0535 by 2030. The long-term forecast suggests a bullish trend, with potential highs of 0.1930 and lows of 0.1086 over the period.

| Year | Yearly Low  | Yearly Average | Yearly High |
|------|-------------|----------------|-------------|
| 2026 | \$ 0.006010 | \$ 0.009110    | \$ 0.010078 |
| 2027 | \$ 0.006117 | \$ 0.008117    | \$ 0.009197 |
| 2028 | \$ 0.005800 | \$ 0.007863    | \$ 0.009336 |
| 2029 | \$ 0.009321 | \$ 0.014106    | \$ 0.017417 |
| 2030 | \$ 0.008355 | \$ 0.013032    | \$ 0.015663 |
| 2031 | \$ 0.008678 | \$ 0.013291    | \$ 0.015530 |
| 2035 | \$ 0.011115 | \$ 0.016657    | \$ 0.018915 |
| 2040 | \$ 0.018100 | \$ 0.024907    | \$ 0.028838 |
| 2045 | \$ 0.020350 | \$ 0.030162    | \$ 0.035636 |