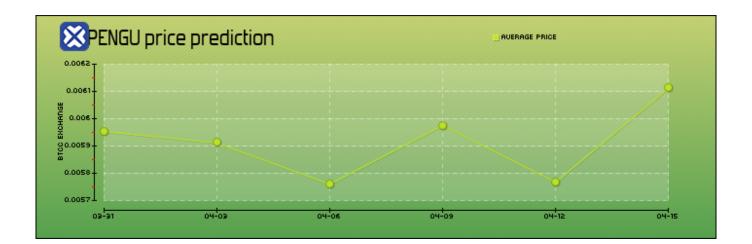

# **Short-Term Pudgy Penguins (PENGU) Price Prediction**

Over the next few days, PENGU will reach the highest price of \$ 0.0293 on Jan 2, 2025, which would represent 5.27% growth compared to the current price.

| Date  | Price Prediction | Change |
|-------|------------------|--------|
| 03-31 | \$ 0.005953      | 0.00%  |
| 04-03 | \$ 0.005911      | -0.7%  |
| 04-06 | \$ 0.005760      | -3.24% |
| 04-09 | \$ 0.005975      | 0.37%  |
| 04-12 | \$ 0.005767      | -3.13% |
| 04-15 | \$ 0.006112      | 2.68%  |