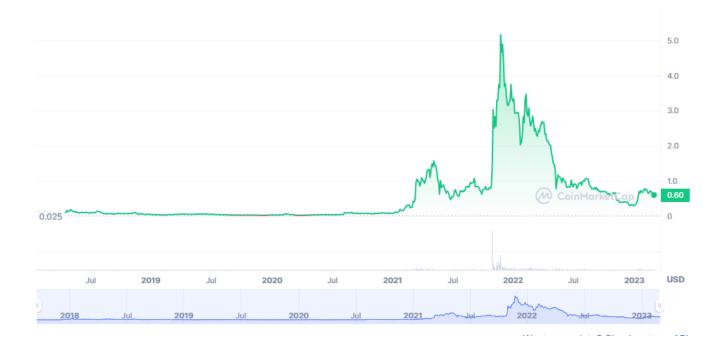

### **MANA Price History**

First let's take a quick look at the MANA price history. While past performance should never be taken as an indicator of future results, knowing what the crypto has done in the past can give us some much-needed context when it comes to either making or interpreting a MANA crypto price prediction.

MANA first came onto the open market in the autumn of 2017, when it was worth about 0.024. On 21 September of that year, it was trading below \$0.02, and for most of the next three years or so it stayed between \$0.01 and about \$0.10. Although it reached an all-time low of \$0.007883 on 13 October 2017, it soon recovered and closed 2020 at \$0.07825.

2021 was a bullish time for crypto and, with the market booming, Decentraland responded well, reaching periodic highs above the \$1.50 level in May. After that, the market cooled for the following months before MANA saw stratospheric rise at the end of October and closed the month at \$2.89. November 2021 was another productive month for Decentraland, with it reaching an all-time high of \$5.90 on 25 November, but in December the market slumped and MANA ended the year at \$3.27, a year-on-year rise of more than 4,000%.

While 2021 was a positive year for crypto in general and MANA in particular, 2022 was a year which saw disaster strike both MANA and the sector as a whole. Although the token reached a high of \$3.48 on 8 February, things have gone downhill since then. The depegging of Terra UST stablecoin and the collapse of the associated LUNA caused a market crash which saw MANA drop to \$0.6307 on 12 May. Things weren't getting better with continuous crypto bankruptcy news confirming the bear market. Then in November, the collapse of the FTX (FTT) exchange caused yet another crypto crash, and MANA kept falling to close 2022 at around \$0.29, down more than 90% over the course of the year.

So far, 2023 has looked a bit better for both MANA and the wider crypto market. The coin rebound to \$0.8393 in early February, its highest price in about six months.

[TRADE\_PLUGIN]MANAUSDT,BTCUSDT[/TRADE\_PLUGIN]