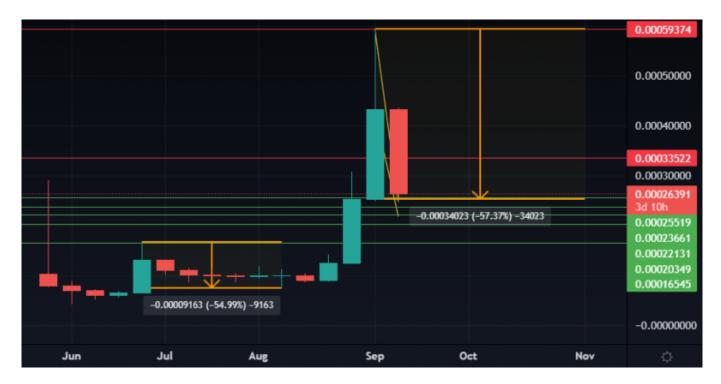

Interestingly, this is not the first time Terra Luna Classic (LUNC) has seen over a 50% correction in the last 4 trading months. Week commencing 27th June 2022, Terra Luna Classic pumped up to \$0.000165 and then corrected by 54.99% down to \$0.0007766 by the 6th August 2022.

LUNC/BUSD - Weekly Time Frame

This reflects that whilst it is extremely bearish, it could be considered normal price action for Terra Luna Classic, especially considering the volatility and bearish sentiment of the market at present.

Following the first 50% correction, Terra Luna Classic (LUNC) pursued on with a bullish path and pumped by over 700%. There might still be a glimpse of hope that LUNC create a bullish reversal but I think it will take more sideways accumulation and another consolidation phase first.