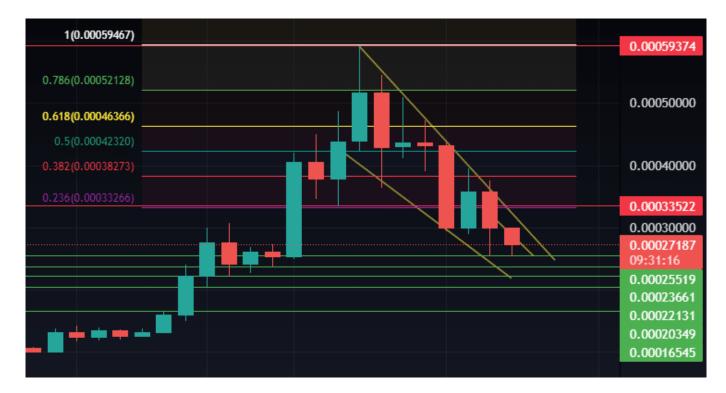

Unfortunately, Terra Luna Classic (LUNC) is having another red day as the price has fallen to a low of \$0.000251 in the last 24 hours. However, LUNC is currently trading in a bullish reversal pattern known as a falling wedge, so price may be reversing.

If the bulls can gather enough momentum and break the resistance trend line at \$0.000294, we could potentially see an upside breakout.

Can the bulls regain control over the price of LUNC? Let's take a look at the Luna Classic price prediction below.

LUNC/BUSD - Daily Time Frame

Ever since Terra Luna Classic (LUNC) slipped away from the euphoric high of \$0.000593 the price has followed a textbook falling wedge pattern. If LUNC can break out through the resistance trendline there is a good chance of retesting the 0.236 Fibonacci extension level which would result in a 25.31% increase in price from current levels.

If Terra Luna Classic (LUNC) fails to hold the \$0.000254 support level there is a chance we might see negative continuation down to the next support level at \$0.0002356.

According to Coinmarketcap the market capital for Terra Luna Classic (LUNC) now sits at \$1.63 billion after seeing almost a 50% wipeout of valuation. LUNC is now ranked #34 amongst other cryptocurrencies. Whilst Terra Luna Classic (LUNC) can still retest previous resistance levels I think it is quite unlikely we will see another all-time high in the short-term.