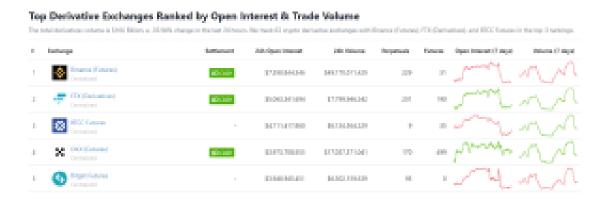

For now, BTCC ranks third in CoinGecko's Top Derivative Exchanges by open Interest and trade volume.