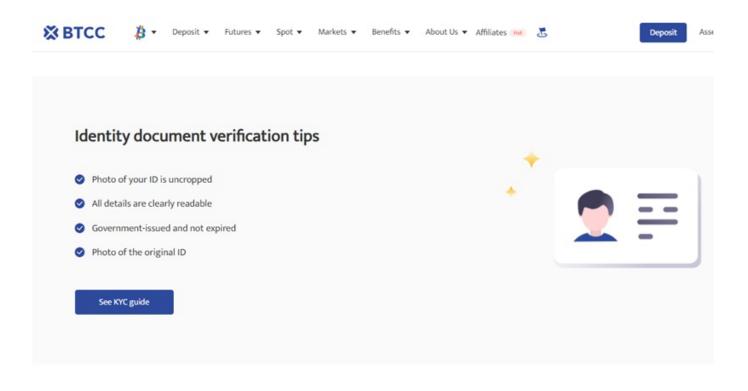

#### **2.2 Verify Your Identity**

In order to comply with KYC/AML regulations, licensed crypto exchanges such as BTCC are required to identify all registered users. To accomplish this, you will require a government-issued identification document, such as a national ID, passport, or driving license.

Not only will your account be verified, but your daily transaction limit will be increased, and you will be eligible for a variety of special offers (coupons/rebates) by uploading a photo of your document(s).