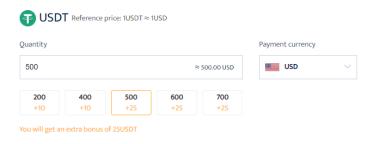

#### Choose service provider

The real-time quotes are for reference only. Please refer to the respective service providers' websites for the actual exchange rate. By continuing, you agree to BTCC Terms & Conditions.

| Service provider                                                                                                              |      | Single purchase limit | Reference price | Paying amount |         |
|-------------------------------------------------------------------------------------------------------------------------------|------|-----------------------|-----------------|---------------|---------|
| Visa/Mastercard (Best offer)<br>Limited-time offer: Get 3% cashback on every<br>crypto purchase from a 10,000 USDT prize pool | VISA | 5 ~ 5000 USDT         | 1USD/USDT       | 500.00USD     | Pay now |
| moonpay                                                                                                                       | VISA | 200 ~ 50000 USDT      | 1.01508USD/USDT | 527.54USD     | Pay now |
| simplex                                                                                                                       | VISA | 200 ~ 50000 USDT      | 1.06USD/USDT    | 552.00USD     | Pay now |

Select the purchase quantity and payment currency, then click Pay Now on the corresponding payment method to proceed to payment.

After successful purchase, the payment will be credited to your BTCC account within  $2\sim30$  minutes. Blockchain network conditions or service provider status may affect the crediting time.