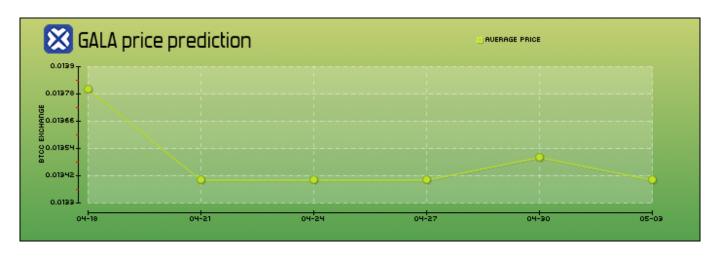

# **Gala (GALA) Price Prediction for Today, Tomorrow and Next Week**

| Date  | Price Prediction | Change |
|-------|------------------|--------|
| 04-18 | \$ 0.0138        | 0.00%  |
| 04-21 | \$ 0.0134        | -2.76% |
| 04-24 | \$ 0.0134        | -2.55% |
| 04-27 | \$ 0.0134        | -2.98% |
| 04-30 | \$ 0.0135        | -2.44% |
| 05-03 | \$ 0.0134        | -2.93% |