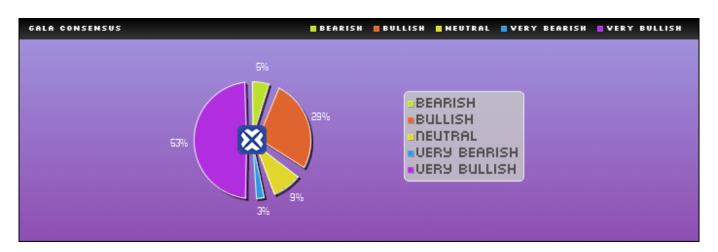

#### Gala (GALA) Consensus Ratings

| Very bearish | Bearish | Neutral | Bullish | Very bullish |
|--------------|---------|---------|---------|--------------|
| 2            | 4       | 7       | 22      | 40           |