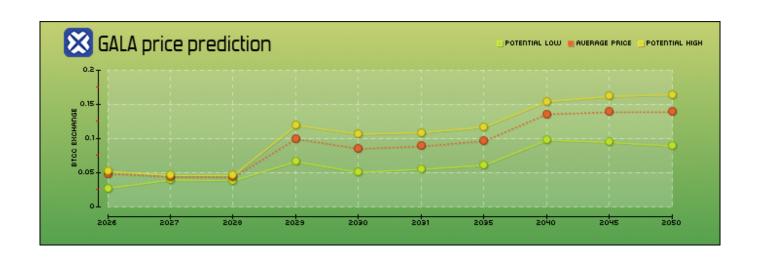

## Gala (GALA) Price Prediction for 2025-2050

| Year | Yearly Low | Yearly Average | Yearly High |
|------|------------|----------------|-------------|
| 2026 | \$ 0.0271  | \$ 0.0484      | \$ 0.0518   |
| 2027 | \$ 0.0393  | \$ 0.0438      | \$ 0.0459   |
| 2028 | \$ 0.0384  | \$ 0.0431      | \$ 0.0460   |
| 2029 | \$ 0.0660  | \$ 0.0995      | \$ 0.1192   |
| 2030 | \$ 0.0504  | \$ 0.0850      | \$ 0.1063   |
| 2031 | \$ 0.0549  | \$ 0.0886      | \$ 0.1085   |
| 2035 | \$ 0.0608  | \$ 0.0965      | \$ 0.1169   |
| 2040 | \$ 0.0977  | \$ 0.1356      | \$ 0.1541   |
| 2045 | \$ 0.0944  | \$ 0.1387      | \$ 0.1616   |
| 2050 | \$ 0.0887  | \$ 0.1389      | \$ 0.1640   |