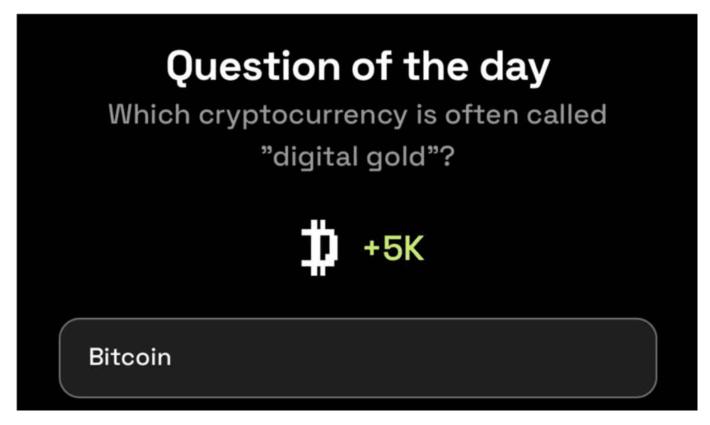

#### Question: Who invented Bitcoin?

Answer: Satoshi Nakamoto

Take on the Daily Combo challenge to increase your rewards! Match card combinations, solve word puzzles, and get additional rewards.