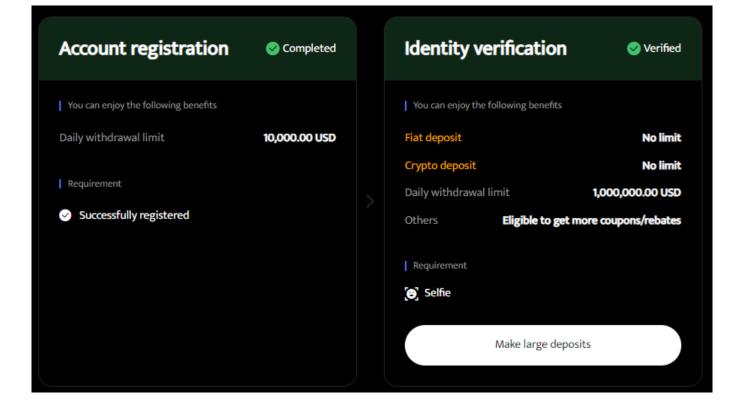

### **Step 2: Finish the KYC**

The Know Your Customer (KYC) procedure is the next step after your account is operational. The main goal of this stage is to maintain compliance and security. You must upload identification, such as a passport or driver's license. You'll receive a confirmation email as soon as your documents are validated, so don't worry—it's a quick process.