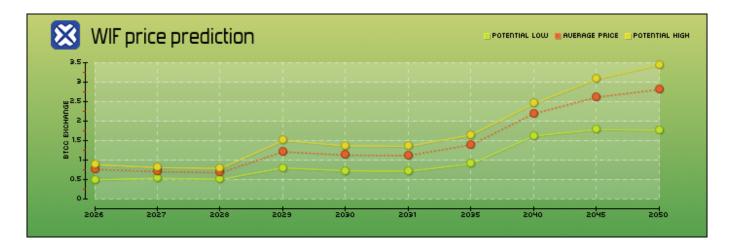

## **Dogwifhat (WIF) Price Prediction for the Next 10 Years**

Our Dogwifhat price forecast for 2025-2034 is displayed in the table below.

| Year | Yearly Low | Yearly Average | Yearly High |
|------|------------|----------------|-------------|
| 2026 | \$ 0.4898  | \$ 0.7641      | \$ 0.8787   |
| 2027 | \$ 0.5360  | \$ 0.7044      | \$ 0.8031   |
| 2028 | \$ 0.5033  | \$ 0.6782      | \$ 0.7816   |
| 2029 | \$ 0.7973  | \$ 1.2158      | \$ 1.5008   |
| 2030 | \$ 0.7183  | \$ 1.1264      | \$ 1.3607   |
| 2031 | \$ 0.7098  | \$ 1.1196      | \$ 1.3519   |
| 2035 | \$ 0.9028  | \$ 1.3940      | \$ 1.6451   |
| 2040 | \$ 1.6192  | \$ 2.1944      | \$ 2.4515   |
| 2045 | \$ 1.7805  | \$ 2.6147      | \$ 3.0852   |

| 2050 \$ 1.7615 | \$ 2.8135 | \$ 3.4438 |
|----------------|-----------|-----------|
|----------------|-----------|-----------|