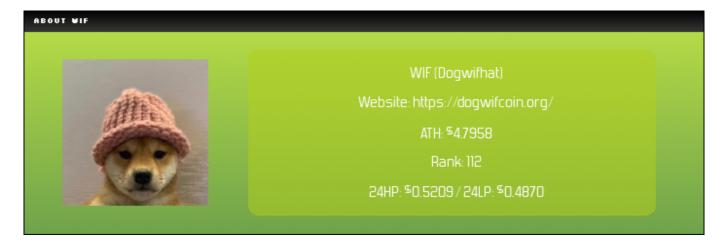

## **Dogwifhat (WIF) Overview**

| Cryptocurrency     | Dogwifhat                       |
|--------------------|---------------------------------|
| Token              | WIF                             |
| Price              | \$ 0.5050 <b>T</b> -1.95%       |
| Rank               | 112                             |
| Market Cap         | \$ 504.4M                       |
| 24H Trading Volume | \$ 397.6M                       |
| All-time High      | \$ 4.7958                       |
| All-time Low       | \$ 0.0041                       |
| 24 High            | \$ 0.5209                       |
| 24 Low             | \$ 0.4870                       |
| Cycle High         | \$ 0.5249 / 2025-03-14 16:20:00 |
| Cycle Low          | \$ 0.3998 / 2025-03-11 01:30:00 |
| Update Time        | 2025-03-21 00:45:02             |

#### **Potential Highs & Lows of WIF**

|      | Min       | Average   | Max       |
|------|-----------|-----------|-----------|
| 1H   | \$ 0.5035 | \$ 0.5093 | \$ 0.5209 |
| 1D   | \$ 0.4870 | \$ 0.4963 | \$ 0.5098 |
| 7D   | \$ 0.4605 | \$ 0.4902 | \$ 0.5249 |
| 30D  | \$ 0.3998 | \$ 0.5584 | \$ 0.7814 |
| 90D  | \$ 0.3998 | \$ 1.1192 | \$ 2.2223 |
| 365D | \$ 0.3998 | \$ 2.1777 | \$ 4.7958 |