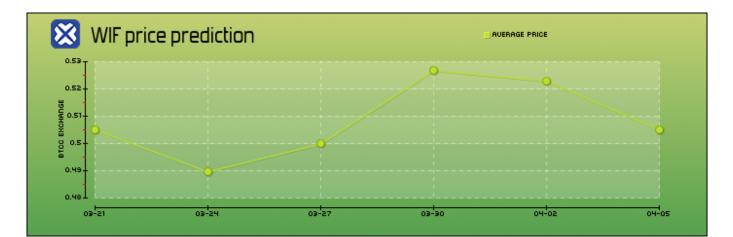

# **Dogwifhat (WIF) Price Predictions for Today, Tomorrow and Next Week**

| Date  | Price Prediction | Change |
|-------|------------------|--------|
| 03-21 | \$ 0.5050        | 0.00%  |
| 03-24 | \$ 0.4896        | -3.04% |
| 03-27 | \$ 0.4998        | -1.03% |
| 03-30 | \$ 0.5267        | 4.3%   |
| 04-02 | \$ 0.5228        | 3.53%  |
| 04-05 | \$ 0.5050        | 0.01%  |