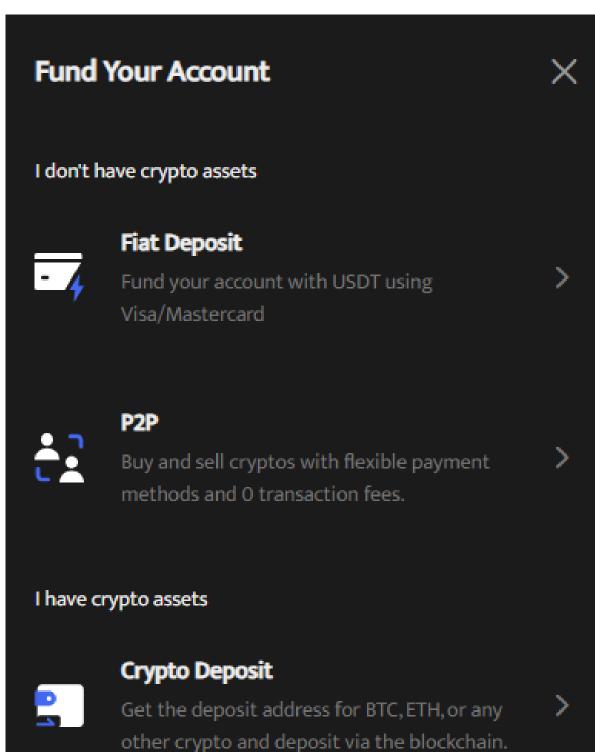

### **Step 3. Deposit Funds**

After that, adding money to your account is simple. BTCC provides a range of payment options, such as credit cards and bank transfers. To get your money into your trading account, simply choose what works best for you, enter the amount, and then follow the instructions.

- Fiat Deposit. Buy USDT using Visa/Mastercard (KYC required).
- Crypto Deposit. Transfer crypto from another platform or wallet.