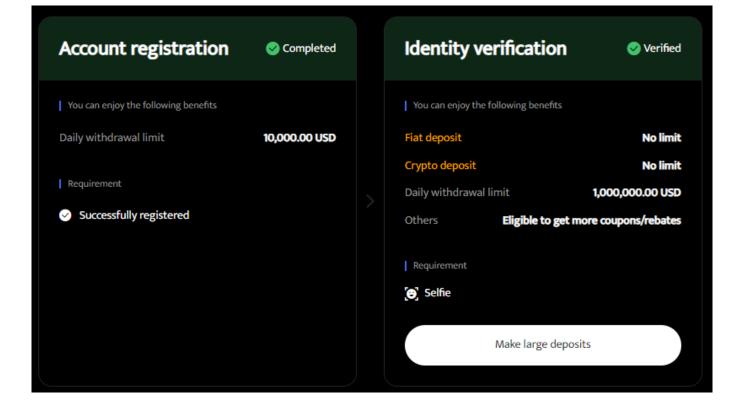

### **Step 2: Finish the KYC**

The Know Your Customer (KYC) procedure is the next step after your account is operational. The main goal of this stage is to maintain compliance and security. You must upload identification, such as a passport or driver's license. You'll receive a confirmation email as soon as your documents are validated, so don't worry—it's a quick process.

#### Is KYC Necessary for BTCC?

Indeed. Before using BTCC goods, users must finish the Know Your Customer (KYC) process. A facial recognition scan and legitimate identification documents must be submitted for this process. Usually, it is finished in a few minutes. This procedure has the benefit of strengthening the security of the exchange and satisfying legal requirements.

Because their accounts will have a lower daily withdrawal limit, those who do not finish their KYC are unable to make deposits. It should be noted that those who present a legitimate ID without a facial recognition scan will likewise have restricted withdrawal options.