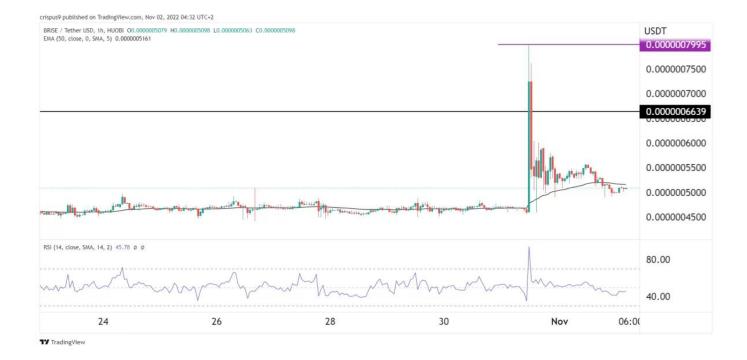

### **Bitgert Price Prediction - Will BRISE Hit \$0.00?**

The hourly chart shows that the BRISE price rose to a high of \$0.00000080 last week as the crypto momentum continued. Since then, the coin has lost momentum and is dramatically below last week's high. It has moved slightly below the 25-day moving average while the Relative Strength Index (RSI) has moved below the neutral level.

Bitgert price could therefore continue to fall as sellers target a key support level at \$0.0000045. A break of the resistant level at \$0.00000055 would invalidate the bearish signal.