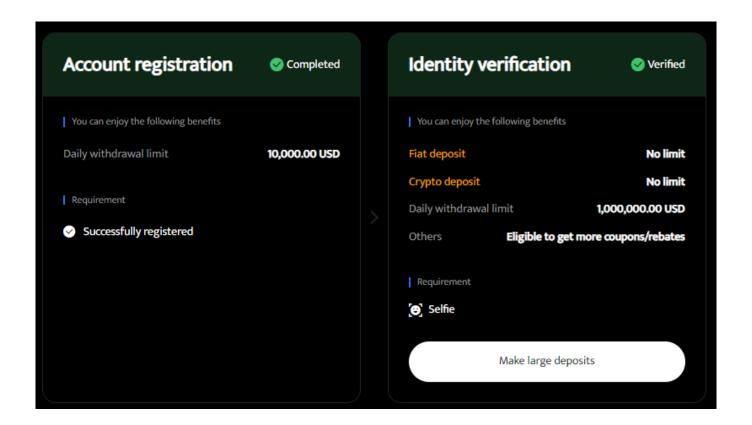

## Step 2: Finish the KYC

The Know Your Customer (KYC) procedure is the next step after your account is operational. The main goal of this stage is to maintain compliance and security. You must upload identification, such as a passport or driver's license. You'll receive a confirmation email as soon as your documents are validated, so don't worry—it's a quick process.

### Is KYC Necessary for BTCC?

Indeed. Before using BTCC goods, users must finish the Know Your Customer (KYC) process. A facial recognition scan and legitimate identification documents must be submitted for this process. Usually, it is finished in a few minutes. This procedure has the benefit of strengthening the security of the exchange and satisfying legal requirements.

Because their accounts will have a lower daily withdrawal limit, those who do not finish their KYC are unable to make deposits. It should be noted that those who present a legitimate ID without a facial recognition scan will likewise have restricted withdrawal options.