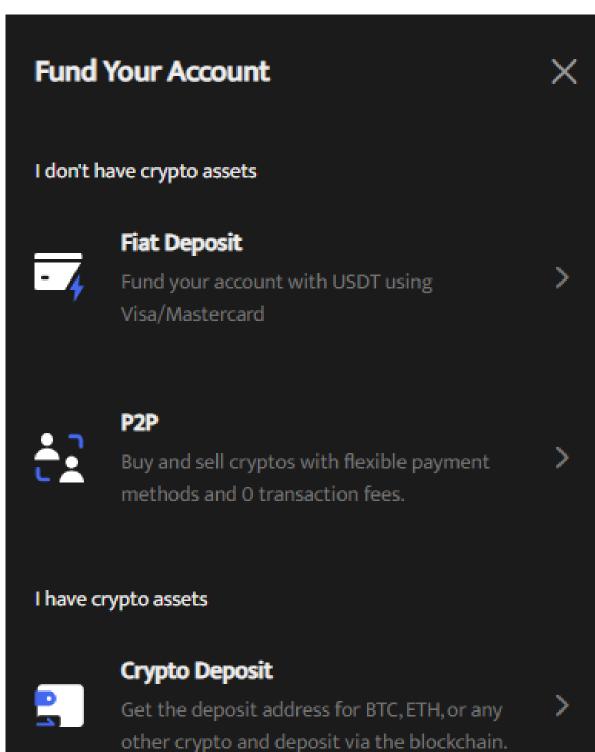

## **Step 3. Deposit Funds**

After that, adding money to your account is simple. BTCC provides a range of payment options, such as credit cards and bank transfers. To get your money into your trading account, simply choose what works best for you, enter the amount, and then follow the instructions.

- Fiat Deposit. Buy USDT using Visa/Mastercard (KYC required).
- Crypto Deposit. Transfer crypto from another platform or wallet.